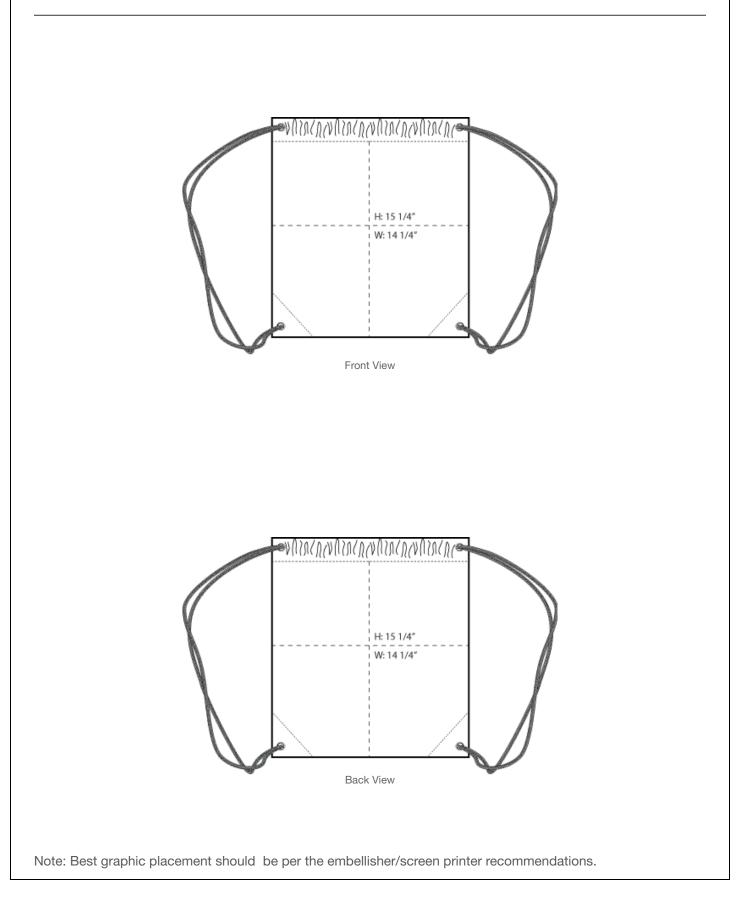

## Port & Company<sup>®</sup> Polypropylene Cinch Pack B157

A practical cinch pack for events, promotions and giveaways.

- 100 gram, 100% polypropylene
- Black drawcord
- Bottom grommets
- Dimensions: 16.5"h x 14.5"w